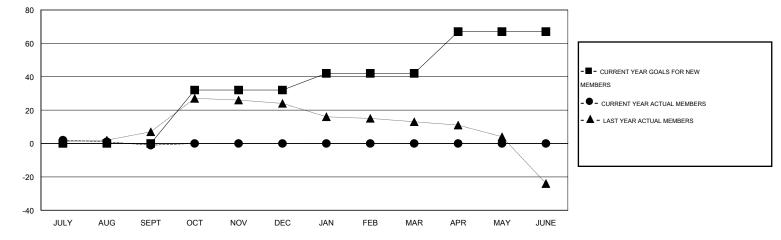

## LOCATION NETHERLANDS

GMT CA 4

|                       |                  | Clubs     |                  |                  |                       |                    | Members                             |                    |                  |
|-----------------------|------------------|-----------|------------------|------------------|-----------------------|--------------------|-------------------------------------|--------------------|------------------|
| RESULTS FOR 2014-2015 |                  |           |                  |                  | RESULTS FOR 2014-2015 |                    |                                     |                    |                  |
| QUARTER               | NEW CLUB<br>GOAL | NEW CLUBS | DROPPED<br>CLUBS | NET<br>GAIN/LOSS | QUARTER               | NEW MEMBER<br>GOAL | CHARTER AND<br>NEW MEMBERS<br>ADDED | DROPPED<br>MEMBERS | NET<br>GAIN/LOSS |
| JULY/AUG/SEPT         | 0                | 0         | 0                | 0                | JULY/AUG/SEPT         | 0                  | 12                                  | 13                 | -1               |
| OCT/NOV/DEC           | 1                | 0         | 0                | 0                | OCT/NOV/DEC           | 32                 | 0                                   | 0                  | 0                |
| JAN/FEB/MAR           | 0                | 0         | 0                | 0                | JAN/FEB/MAR           | 10                 | 0                                   | 0                  | 0                |
| APR/MAY/JUNE          | 1                | 0         | 0                | 0                | APR/MAY/JUNE          | 25                 | 0                                   | 0                  | 0                |